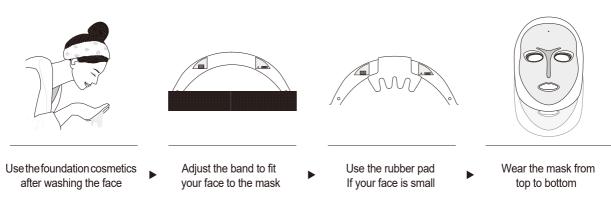

- 1. 洗臉後請戴 LED面罩。管理結束後再塗抹基礎化妝品。
- 2. 根據使用者的頭部大小調整鬆緊帶。
- 3. 穿戴產品時,如果有多餘的空間,可在上面粘貼隨附的橡膠額頭墊使用。
- 4. 請從上到下戴面罩。
- 5. 可適用於下顎突起可穩定下巴。如果臉部小,下巴部分不合適,請貼上隨附的下巴墊使用,以確保空間。

12

M Y CM MY CY

www.artemismask.com

۲

۲

M Y CM MY CY CY