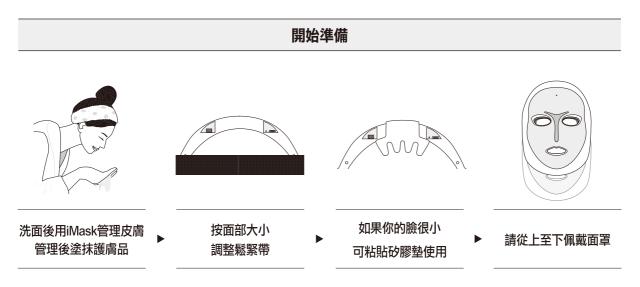

- 1. 洗臉後請戴 LED面罩。管理結束後再塗抹基礎化妝品。
- 2. 根據使用者的頭部大小調整鬆緊帶。
- 3. 穿戴產品時,如果有多餘的空間,可在上面粘貼隨附的橡膠額頭墊使用。
- 4. 請從上到下戴面罩。
- 5. 可適用於下顎突起可穩定下巴。如果臉部小,下巴部分不合適,請貼上隨附的下巴墊使用,以確保空間。

12

M Y CM MY CY

www.artemismask.com

۲

۲

M Y CM MY CY CY