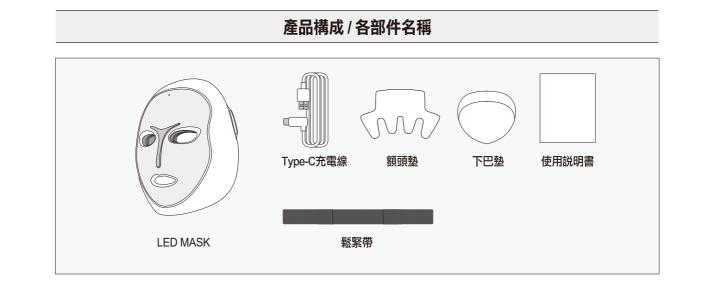

- 1. 洗臉後請戴 LED面罩。管理結束後再塗抹基礎化妝品。
- 2. 根據使用者的頭部大小調整鬆緊帶。
- 3. 穿戴產品時,如果有多餘的空間,可在上面粘貼隨附的橡膠額頭墊使用。
- 4. 請從上到下戴面罩。
- 5. 可適用於下顎突起可穩定下巴。如果臉部小,下巴部分不合適,請貼上隨附的下巴墊使用,以確保空間。

12

M Y CM MY CY

www.artemismask.com

۲

۲

M Y CM MY CY CY