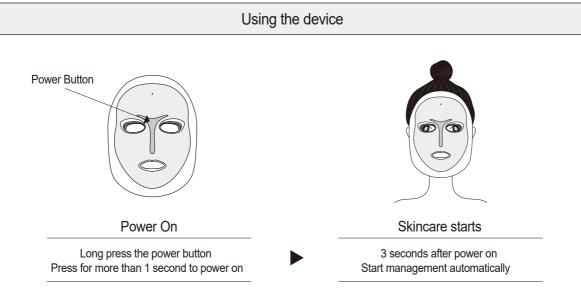

## Before using the device

۲

MiliN iMask Artemis, Artemis II - User's Manual

- 1. Power on by pressing the power button for 1 second. (RGB LED turns on in order.)
- 2. Skincare mode automatically starts after 3 seconds. (Defaul t setting : Normal mode (red color))
- 3. Skincare mode stops after 10 minutes.(Default settings: 10 minutes)
- 4. The power is off 3 seconds after the skincare mode stops.
- 5. The power is off by pressing the power button for 1 second in PAUSE mode or SKINCARE mode.
- \* The time and intensity is adjustable in the app.