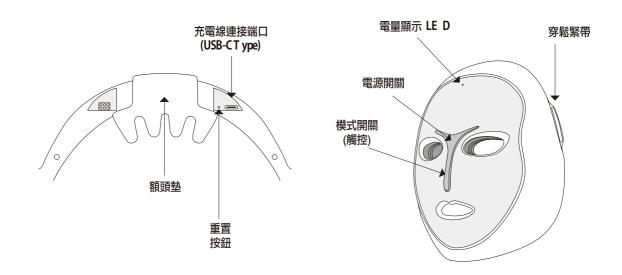

## Before using the device

۲

MiliN iMask Artemis, Artemis II - User's Manual

- 1. Power on by pressing the power button for 1 second. (RGB LED turns on in order.)
- 2. Skincare mode automatically starts after 3 seconds. (Defaul t setting : Normal mode (red color))
- 3. Skincare mode stops after 10 minutes.(Default settings: 10 minutes)
- 4. The power is off 3 seconds after the skincare mode stops.
- 5. The power is off by pressing the power button for 1 second in PAUSE mode or SKINCARE mode.
- \* The time and intensity is adjustable in the app.

If touch the touch button briefly during operation: change to normal mode (Red  $\rightarrow$  Green  $\rightarrow$  Blue  $\rightarrow$  Yellow  $\rightarrow$  Purple  $\rightarrow$  Sky Blue)

## Changing Auto Mode

When touching touch button for longer than 1 second during operation: Auto mode change (Auto 1  $\rightarrow$  Auto 2  $\rightarrow$  Auto 3  $\rightarrow$  Auto 4  $\rightarrow$  Auto 5  $\rightarrow$  Auto 7)