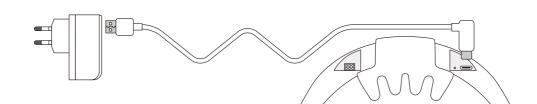

## Charging battery

- 1. Connect USB cable to battery charging adapter.
- 2. Plug the adapter into the electric outlet.
- 3. Connect USB cable to the mask.
- 4. LED color changes, depending on the remaining battery.
- The battery charging time is subject to the temperature, remaining battery or charging condition.
- The battery charging time is around 3.5 hours.
- The device can be used while charging the battery.
- The battery should be charged if LED color is red.

| Battery Status | LED Color        |  |
|----------------|------------------|--|
| Fully charged  | Blue             |  |
| High           | Blue Flickering  |  |
| Middle         | Green Flickering |  |
| Low            | Red Flickering   |  |
| Need to charge | Red Flickering   |  |