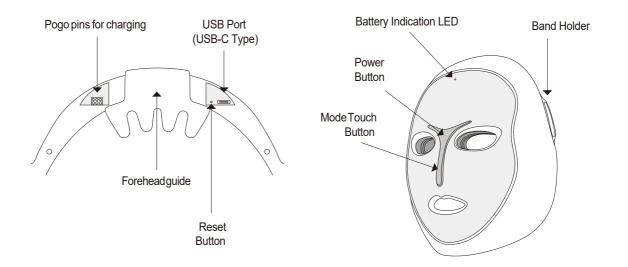

## Before using the device

۲

MiliN iMask Artemis, Artemis II - User's Manual

- 1. Power on by pressing the power button for 1 second. (RGB LED turns on in order.)
- 2. Skincare mode automatically starts after 3 seconds. (Defaul t setting : Normal mode (red color))
- 3. Skincare mode stops after 10 minutes.(Default settings: 10 minutes)
- 4. The power is off 3 seconds after the skincare mode stops.
- 5. The power is off by pressing the power button for 1 second in PAUSE mode or SKINCARE mode.
- \* The time and intensity is adjustable in the app.

If touch the touch button briefly during operation: change to normal mode (Red  $\rightarrow$  Green  $\rightarrow$  Blue  $\rightarrow$  Yellow  $\rightarrow$  Purple  $\rightarrow$  Sky Blue)

## Changing Auto Mode

When touching touch button for longer than 1 second during operation: Auto mode change (Auto 1  $\rightarrow$  Auto 2  $\rightarrow$  Auto 3  $\rightarrow$  Auto 4  $\rightarrow$  Auto 5  $\rightarrow$  Auto 7)

1. Changing Normal Mode

•Change the normal mode by pressing the touch button briefly

 $\bullet \text{Red} \rightarrow \text{Green} \rightarrow \text{Blue} \rightarrow \text{Yellow} \rightarrow \text{Purple} \rightarrow \text{Sky Blue}$ 

- 2. Changing Auto Mode
- •Change the normal mode by pressing the touch button over 1 second.
- •Whenever touch the button over 1 second.
  - Auto Mode 1  $\rightarrow$  Auto Mode 2  $\rightarrow$  Auto Mode 3  $\rightarrow$  Auto Mode 4  $\rightarrow$  Auto Mode 5  $\rightarrow$  Auto Mode 6  $\rightarrow$  Auto Mode 7  $\rightarrow$  Auto Mode 1
  - \* Other care modes are convenient to select using the app.