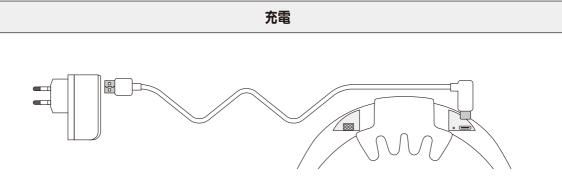

## Charging battery

- 1. Connect USB cable to battery charging adapter.
- 2. Plug the adapter into the electric outlet.
- 3. Connect USB cable to the mask.
- 4. LED color changes, depending on the remaining battery.
- The battery charging time is subject to the temperature, remaining battery or charging condition.
- The battery charging time is around 3.5 hours.
- The device can be used while charging the battery.
- The battery should be charged if LED color is red.

۲

۲

10

 $(\mathbf{\Phi})$ 

 $(\mathbf{\phi})$ 

۲

- 1. 把USB接入兼容的充電器。
- 2. 把充電器接入電源插座
- 3. 請把USB連接線連接到產品上。
- 4. 產品的電源會被打開 LED的顏色會根據現有電池狀態發生變化。
  - 充電時間根據電池餘量,周邊溫度和充電條件不同而不同。
  - 完全放電無電時, 到充滿電大約需要3小時30分鐘。
  - 可以一邊充電一邊使用產品。
  - 如果電池的餘量 LED是紅色的,請充電使用。