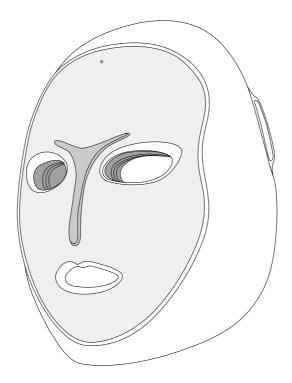

## LED MASK User's Manual

Product Name : miin-iMask Artemis, Artemis II Model No : Artemis-F 產品名 : miin-iMask Artemis, Artemis II 型號名 : Artemis-F

제품을 사용전에 사용설명서를 꼭 숙지하여 안전하게 사용하시기 바랍니다. '안전을 위한 주의사항'을 반드시 읽고 정확하게 사용하세요.

Please read the user manual carefully before using the device

使用產品前一定要熟悉使用説明書,安全使用。一定要閱讀並正確私用"安全注意事項"

 $\odot$ 

۲

| CONTENTS<br>ENG |  |
|-----------------|--|
|                 |  |