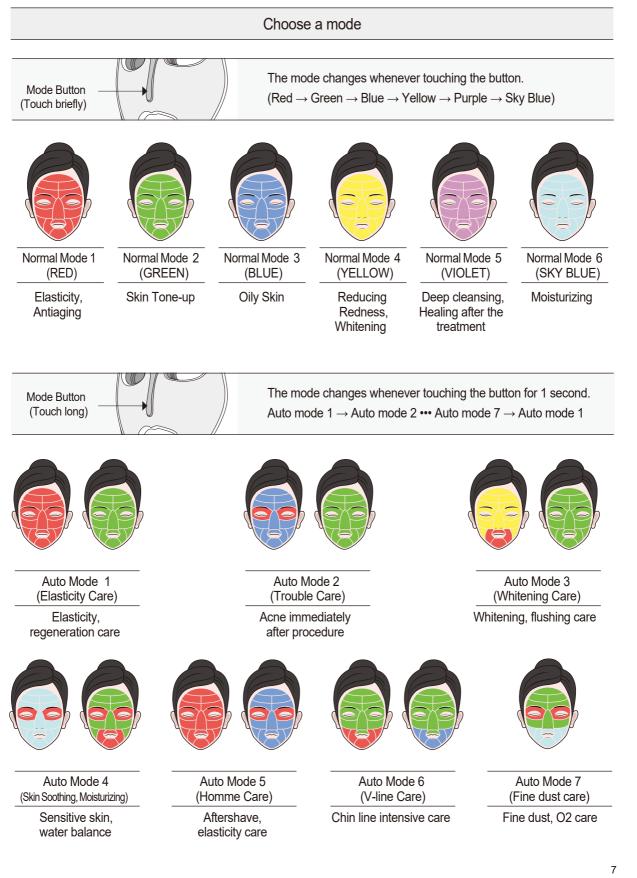

If touch the touch button briefly during operation: change to normal mode (Red  $\rightarrow$  Green  $\rightarrow$  Blue  $\rightarrow$  Yellow  $\rightarrow$  Purple  $\rightarrow$  Sky Blue)

## Changing Auto Mode

When touching touch button for longer than 1 second during operation: Auto mode change (Auto 1  $\rightarrow$  Auto 2  $\rightarrow$  Auto 3  $\rightarrow$  Auto 4  $\rightarrow$  Auto 5  $\rightarrow$  Auto 7)

1. Changing Normal Mode

•Change the normal mode by pressing the touch button briefly

 $\bullet \text{Red} \rightarrow \text{Green} \rightarrow \text{Blue} \rightarrow \text{Yellow} \rightarrow \text{Purple} \rightarrow \text{Sky Blue}$ 

- 2. Changing Auto Mode
- •Change the normal mode by pressing the touch button over 1 second.
- •Whenever touch the button over 1 second.
  - Auto Mode 1  $\rightarrow$  Auto Mode 2  $\rightarrow$  Auto Mode 3  $\rightarrow$  Auto Mode 4  $\rightarrow$  Auto Mode 5  $\rightarrow$  Auto Mode 6  $\rightarrow$  Auto Mode 7  $\rightarrow$  Auto Mode 1
  - \* Other care modes are convenient to select using the app.