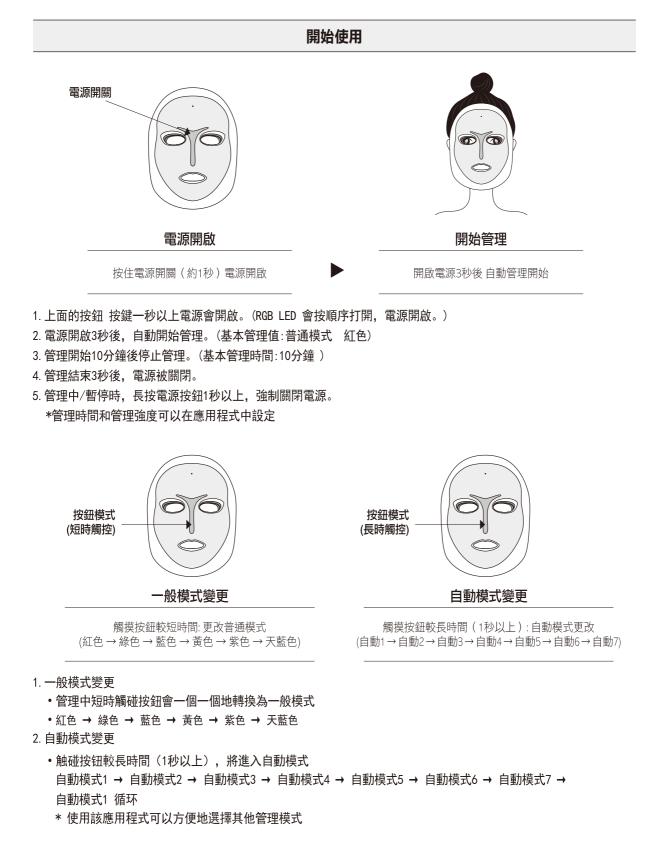

If touch the touch button briefly during operation: change to normal mode (Red  $\rightarrow$  Green  $\rightarrow$  Blue  $\rightarrow$  Yellow  $\rightarrow$  Purple  $\rightarrow$  Sky Blue)

## Changing Auto Mode

When touching touch button for longer than 1 second during operation: Auto mode change (Auto 1  $\rightarrow$  Auto 2  $\rightarrow$  Auto 3  $\rightarrow$  Auto 4  $\rightarrow$  Auto 5  $\rightarrow$  Auto 7)

1. Changing Normal Mode

•Change the normal mode by pressing the touch button briefly

 $\bullet \text{Red} \rightarrow \text{Green} \rightarrow \text{Blue} \rightarrow \text{Yellow} \rightarrow \text{Purple} \rightarrow \text{Sky Blue}$ 

- 2. Changing Auto Mode
- •Change the normal mode by pressing the touch button over 1 second.
- •Whenever touch the button over 1 second.
  - Auto Mode 1  $\rightarrow$  Auto Mode 2  $\rightarrow$  Auto Mode 3  $\rightarrow$  Auto Mode 4  $\rightarrow$  Auto Mode 5  $\rightarrow$  Auto Mode 6  $\rightarrow$  Auto Mode 7  $\rightarrow$  Auto Mode 1
  - \* Other care modes are convenient to select using the app.