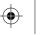

## Before using the device

۲

MiliN iMask Artemis, Artemis II - User's Manual

- 1. Power on by pressing the power button for 1 second. (RGB LED turns on in order.)
- 2. Skincare mode automatically starts after 3 seconds. (Defaul t setting : Normal mode (red color))
- 3. Skincare mode stops after 10 minutes.(Default settings: 10 minutes)
- 4. The power is off 3 seconds after the skincare mode stops.
- 5. The power is off by pressing the power button for 1 second in PAUSE mode or SKINCARE mode.
- \* The time and intensity is adjustable in the app.

If touch the touch button briefly during operation: change to normal mode (Red  $\rightarrow$  Green  $\rightarrow$  Blue  $\rightarrow$  Yellow  $\rightarrow$  Purple  $\rightarrow$  Sky Blue)

## Changing Auto Mode

When touching touch button for longer than 1 second during operation: Auto mode change (Auto 1  $\rightarrow$  Auto 2  $\rightarrow$  Auto 3  $\rightarrow$  Auto 4  $\rightarrow$  Auto 5  $\rightarrow$  Auto 7)

1. Changing Normal Mode

•Change the normal mode by pressing the touch button briefly

 $\bullet \text{Red} \rightarrow \text{Green} \rightarrow \text{Blue} \rightarrow \text{Yellow} \rightarrow \text{Purple} \rightarrow \text{Sky Blue}$ 

- 2. Changing Auto Mode
- •Change the normal mode by pressing the touch button over 1 second.
- •Whenever touch the button over 1 second.
  - Auto Mode 1  $\rightarrow$  Auto Mode 2  $\rightarrow$  Auto Mode 3  $\rightarrow$  Auto Mode 4  $\rightarrow$  Auto Mode 5  $\rightarrow$  Auto Mode 6  $\rightarrow$  Auto Mode 7  $\rightarrow$  Auto Mode 1
  - \* Other care modes are convenient to select using the app.