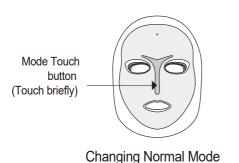

If touch the touch button briefly during operation: change to normal mode (Red  $\rightarrow$  Green  $\rightarrow$  Blue  $\rightarrow$  Yellow  $\rightarrow$  Purple  $\rightarrow$  Sky Blue)

1. Changing Normal Mode

•Change the normal mode by pressing the touch button briefly

 $\bullet \text{Red} \rightarrow \text{Green} \rightarrow \text{Blue} \rightarrow \text{Yellow} \rightarrow \text{Purple} \rightarrow \text{Sky Blue}$ 