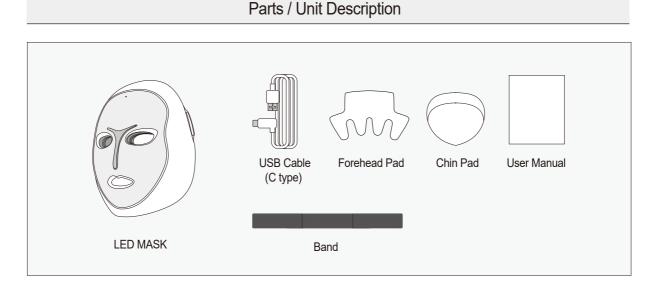

# CONTENTS CHN

| Safety Information (3)       | 安全注意事項(9)             |
|------------------------------|-----------------------|
| Parts / Unit Description (4) | 產品構成 / 各部件名稱 (10)     |
| Charging ba tte ry (5)       | 充電 (11)               |
| Before using the device (5)  | 開始準備 (11)             |
| Using the device (6)         | 開始使用 (12)             |
| Chooseamode(7)               | 選擇一種模式(13)            |
| Installing app (8)           | 設置 APP/ 產品認證秘匙錄入 (14) |
| Troubleshooting (8)          | 常見問題 (14)             |
| Specification (15)           | 產品規格 (15)             |
|                              |                       |